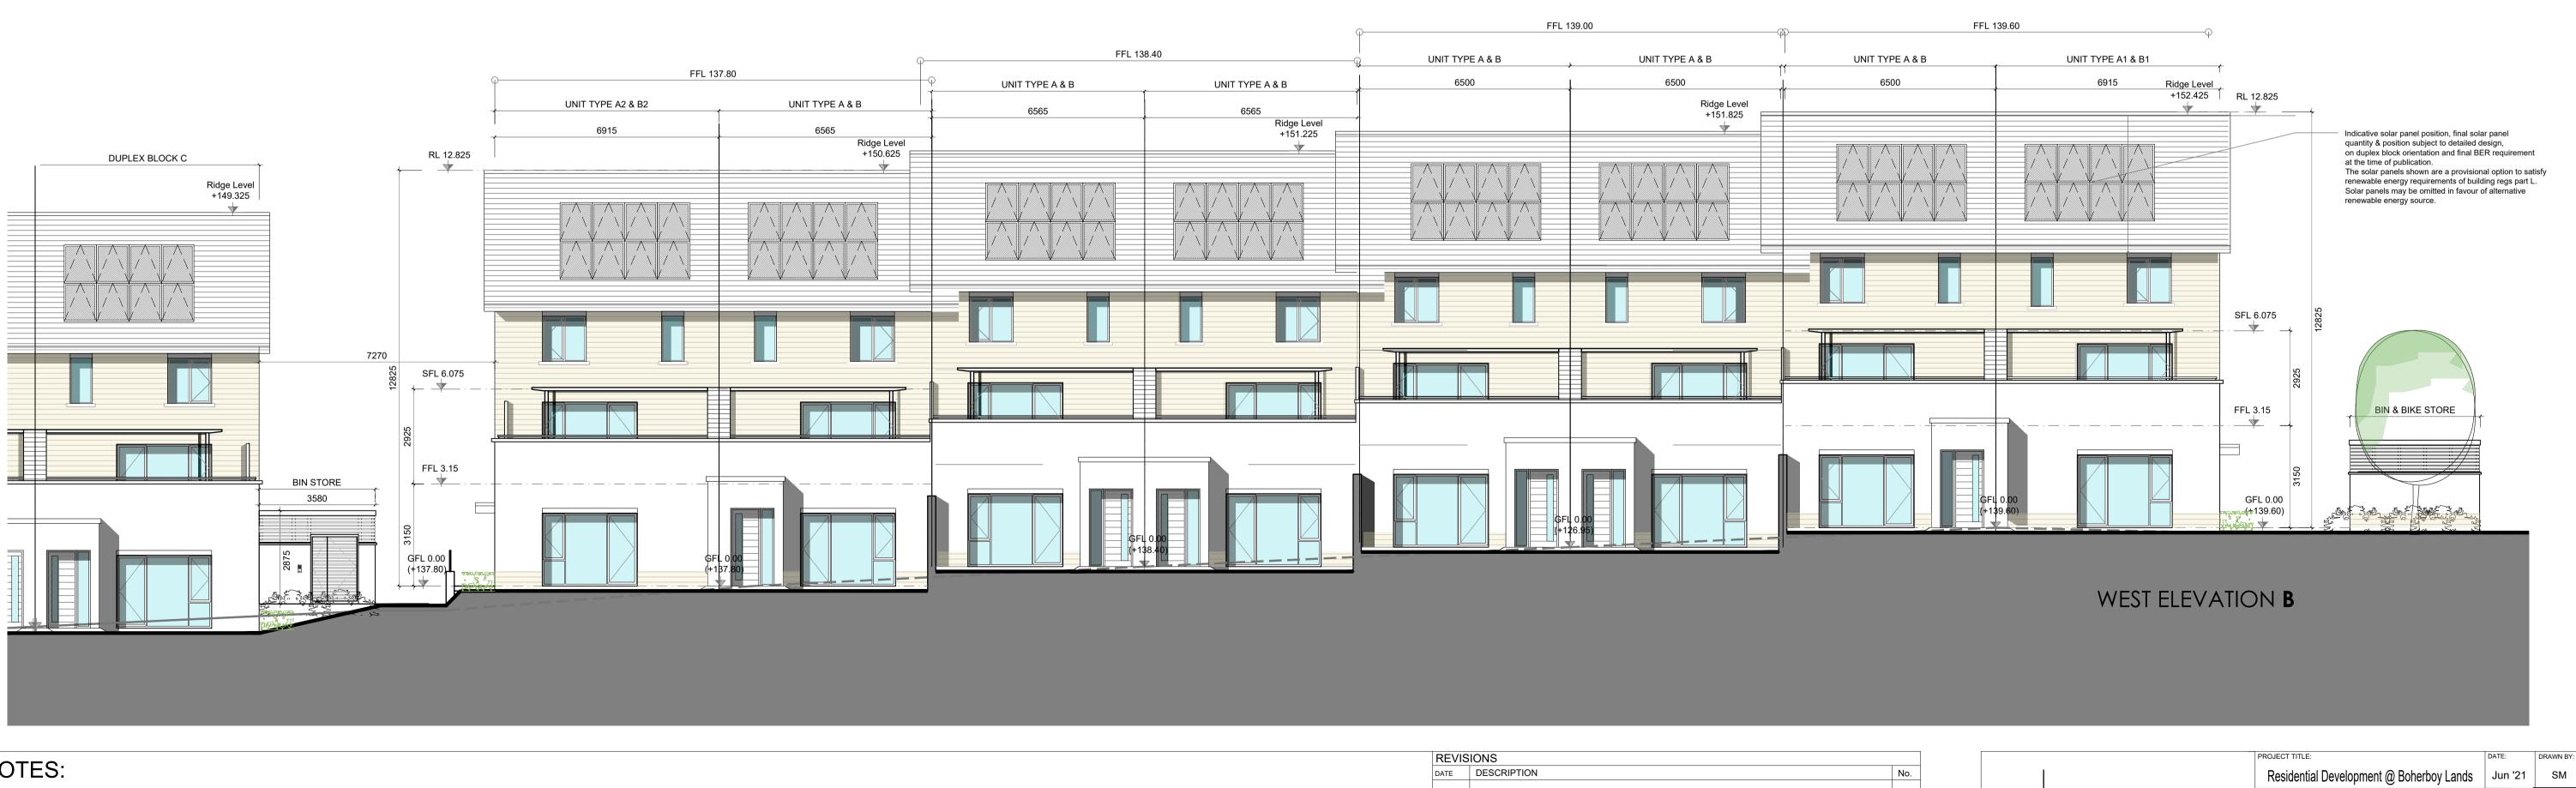

NOTES: DO NOT SCALE FROM DRAWINGS. WORK TO FIGURED DIMENSIONS ONLY. ARCHITECT TO BE NOTIFIED OF ALL DISCREPANCIES.

SECTION A-A

| NOTES ON          | I FINISHES:                                                                                                                                                                                                                                                                       |
|-------------------|-----------------------------------------------------------------------------------------------------------------------------------------------------------------------------------------------------------------------------------------------------------------------------------|
| ROOF :            | TO BE FINISHED IN SLATE OR CONCRETE ROOF TILES IN SELECTED COLOUR OR SIMILAR APPROVED.                                                                                                                                                                                            |
| WALLS :           | SELECTED CLAY BRICKWORK WHERE INDICATED OTHERWISE<br>PAINTED SAND / CEMENT RENDER OR SELF COLOURED RENDER.<br>EXPRESSED BANDS AROUND EXTERNAL OPES/EXPRESSED LINTELS OVER<br>EXTERNAL OPES WHERE INDICATED TO BE RECONSTITUTED STONE<br>(LIGHT CREAM LIMESTONE OR GRANITE EFFECT) |
| JOINERY :         | ALL WINDOWS AND DOORS, FRAMES AND LEAVES, TO BE<br>ALUMINIUM POWDER-COATED TO APPROVED COLOUR<br>OR uPVC OR PAINTED TIMBER TO APPROVED COLOUR.<br>OBSCURE GLAZING WHERE INDICATED TO SENSITIVE WINDOWS.                                                                           |
| BALCONIES:        | GLAZED BALCONIES WITH POWDER COATED HANDRAILS.                                                                                                                                                                                                                                    |
| RAINWATER GOODS : | GUTTERS, DOWNPIPES, AND FIXINGS TO BE uPVC OR<br>ALUMINIUM POWDER COATED TO SELECTED COLOUR TO<br>MATCH ROOF SLATES                                                                                                                                                               |

MCORM M° CROSSAN O ROURKE MANNING ARCHITECTS

DRAWING TITLE: SCALE: Duplex Block B 1:100 **Elevations & Section** DRAWING 1 Grantham Street, Dublin 8, D08 A49Y, Ireland. Tel: 01-4788700 Fax: 01-4788711 E-Mail: arch@mcorm.com 20002 DUPB05