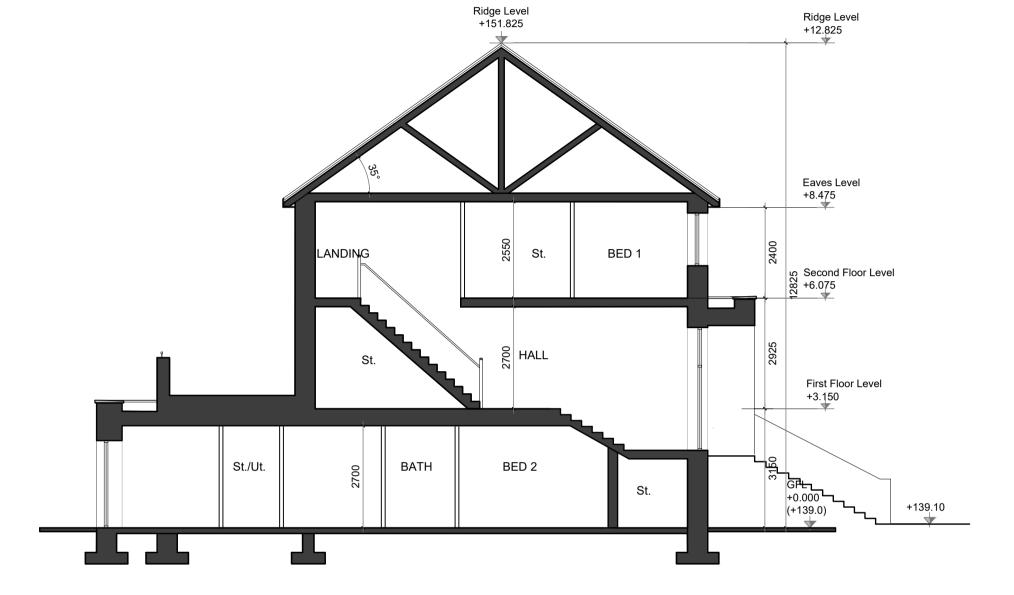

NOTES: DO NOT SCALE FROM DRAWINGS. WORK TO FIGURED DIMENSIONS ONLY. ARCHITECT TO BE NOTIFIED OF ALL DISCREPANCIES.

SECTION A-A

| NOTES ON          | I FINISHES:                                                                                                                                                                                                                                                                       |
|-------------------|-----------------------------------------------------------------------------------------------------------------------------------------------------------------------------------------------------------------------------------------------------------------------------------|
| ROOF :            | TO BE FINISHED IN SLATE OR CONCRETE ROOF TILES IN SELECTED COLOUR OR SIMILAR APPROVED.                                                                                                                                                                                            |
| WALLS :           | SELECTED CLAY BRICKWORK WHERE INDICATED OTHERWISE<br>PAINTED SAND / CEMENT RENDER OR SELF COLOURED RENDER.<br>EXPRESSED BANDS AROUND EXTERNAL OPES/EXPRESSED LINTELS OVER<br>EXTERNAL OPES WHERE INDICATED TO BE RECONSTITUTED STONE<br>(LIGHT CREAM LIMESTONE OR GRANITE EFFECT) |
| JOINERY :         | ALL WINDOWS AND DOORS, FRAMES AND LEAVES, TO BE<br>ALUMINIUM POWDER-COATED TO APPROVED COLOUR<br>OR uPVC OR PAINTED TIMBER TO APPROVED COLOUR.<br>OBSCURE GLAZING WHERE INDICATED TO SENSITIVE WINDOWS.                                                                           |
| BALCONIES:        | GLAZED BALCONIES WITH POWDER COATED HANDRAILS.                                                                                                                                                                                                                                    |
| RAINWATER GOODS : | GUTTERS, DOWNPIPES, AND FIXINGS TO BE uPVC OR<br>ALUMINIUM POWDER COATED TO SELECTED COLOUR TO<br>MATCH ROOF SLATES                                                                                                                                                               |

MCORM M° CROSSAN O ROURKE MANNING ARCHITECTS

DRAWING TITLE: SCALE: Duplex Block B 1:100 **Elevations & Section** DRAWING 1 Grantham Street, Dublin 8, D08 A49Y, Ireland. Tel: 01-4788700 Fax: 01-4788711 E-Mail: arch@mcorm.com 20002 DUPB05